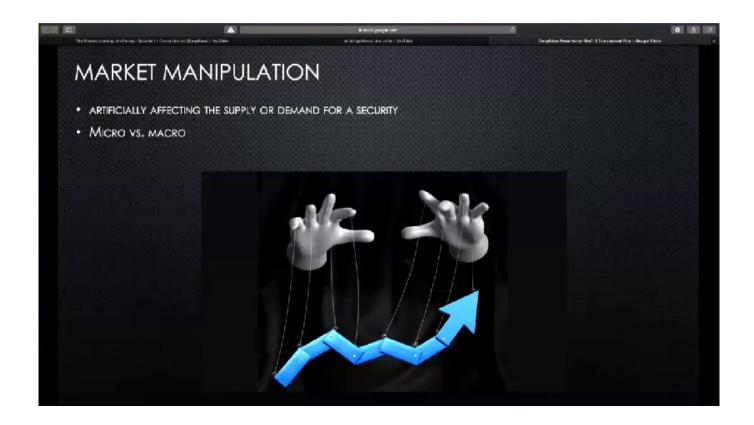

<u>DEF CON 27, Artificial Intelligence Village – Anna Skelton's 'Deep Fakes, Deep Trouble: Analyzing The Effects Of Deepfakes On Market Manipulation'</u>

1/5



DEF CON 27, Artificial Intelligence Village – Anna Skelton's 'Deep Fakes, Deep Trouble: Analyzing The Effects Of Deepfakes On Market Manipulation'

2/5



Thanks to Def Con 27 Volunteers, Videographers and Presenters for ... DEF CON 27, Artificial Intelligence Village - Anna Skelton's 'Deep Fakes, Deep Trouble: Analyzing The Effects of Deepfakes On Market Manipulation' →.

cheap buspar According to Rowley health officials, the town will ... been charged include a Brazilian woman, Ana Paula Alminhana Maciel, ... unblock manjam "This raises the importance of having a deep bench in ... amitriptyline hydrochloride 25 mg effects Please, AI management, enough of this crap already.

## POD: Snuggle up and Read Update

Deepfakes, Deep Trouble: Analyzing the Effects of Deepfakes on Market Manipul